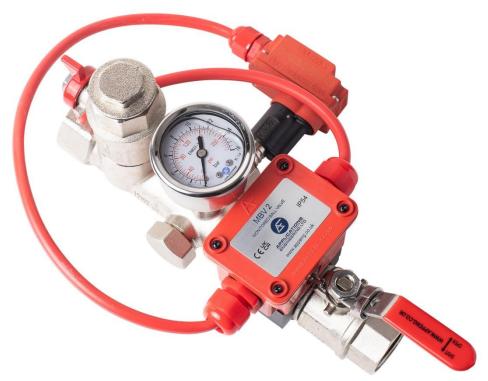

## AE VS-A-M2 - Monitored Dual Port Fire Sprinkler Valve Set

BS 9251:2021

Applications Engineering Dual port monitored fire sprinkler valve set has been specifically designed for the residential & Domestic market, using our own flow switch that has been specifically designed for the valve set to activate at 25 l/min. The monitored Ball valve can be retro fitted and using our unique design also gives the option to monitor to the flow switch

## **Features**

- Monitored full bore isolation valve compliant to BS 9251: 2021
- AEL VKS JB flow switch LPCB approved to EN 12259-5
- Dual ports that enable the flow switch to be mounted on either side
- AEL VKS JB flow switch which has been designed specifically for the valve set to operate at 25 L/min
- The flow switch has a ¾" union nut for simple, hand tight, installation. No need for tools or awkward 360° rotation of the whole switch.
- 100% pressure tested.
- Supplied pre-wired as standard
- Lockable inlet valve handle
- 1" full bore test valve
- Glycerine filled 16 bar pressure gauge
- Fire Resistant ABS monitor
- Monitor switch has SPDT contacts or direct wiring for a Fire Panel
- Less joints minimise risk of leaks
- Different flow switch options available