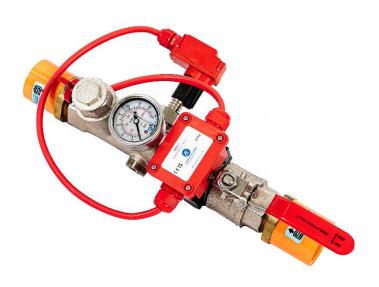

## AE VS-A-M2 - Monitored Dual Port Fire Sprinkler Valve Set

BS 9251:2021

Applications Engineering Dual port monitored fire sprinkler valve set has been specifically designed for the residential & Domestic market, using our own flow switch that has been specifically designed for the valve set to activate at 25 l/min. The monitored Ball valve can be retro fitted and using our unique design also gives the option to monitor to the flow switch

## **Features**

- Monitored full bore isolation valve compliant to BS 9251: 2021
- AEL VKS JB flow switch LPCB approved to EN 12259-5
- Dual ports that enable the flow switch to be mounted on either side
- AEL VKS JB flow switch which has been designed specifically for the valve set to operate at 25 L/min
- The flow switch has a ¾" union nut for simple, hand tight, installation. No need for tools or awkward 360° rotation of the whole switch.
- 100% pressure tested.
- Supplied pre-wired as standard
- Lockable inlet valve handle
- 1" full bore test valve
- Glycerine filled 16 bar pressure gauge
- Fire Resistant ABS monitor
- Monitor switch has SPDT contacts or direct wiring for a Fire Panel
- Less joints minimise risk of leaks
- Different flow switch options available