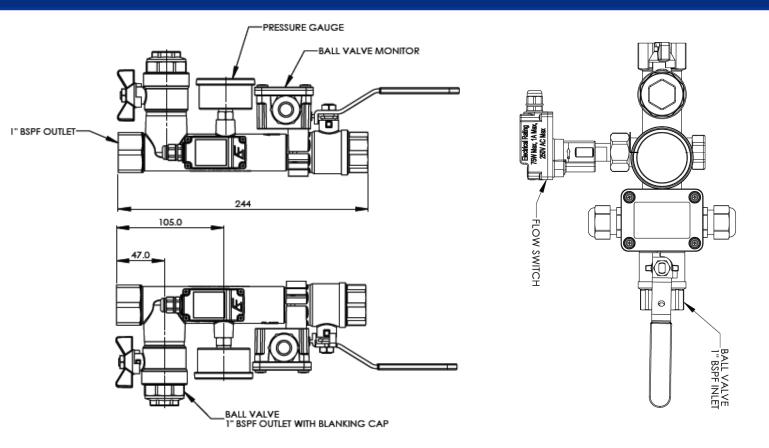

## AE VS-A-M2 - Monitored Dual Port Fire Sprinkler Valve Set

BS 9251:2021

Applications Engineering Dual port monitored fire sprinkler valve set has been specifically designed for the residential & Domestic market, using our own flow switch that has been specifically designed for the valve set to activate at 25 l/min. The monitored Ball valve can be retro fitted and using our unique design also gives the option to monitor to the flow switch

## **Features**

- Monitored full bore isolation valve compliant to BS 9251: 2021
- AEL VKS JB flow switch LPCB approved to EN 12259-5
- Dual ports that enable the flow switch to be mounted on either side
- AEL VKS JB flow switch which has been designed specifically for the valve set to operate at 25 L/min
- The flow switch has a ¾" union nut for simple, hand tight, installation. No need for tools or awkward 360° rotation of the whole switch.
- 100% pressure tested.
- Supplied pre-wired as standard
- Lockable inlet valve handle
- 1" full bore test valve
- Glycerine filled 16 bar pressure gauge
- Fire Resistant ABS monitor
- Monitor switch has SPDT contacts or direct wiring for a Fire Panel
- Less joints minimise risk of leaks
- Different flow switch options available

<sup>\*</sup>Many more options available, just ask a member of the team for details

| Technical Data                  |             |  |
|---------------------------------|-------------|--|
| Pressure Rating                 | PN16        |  |
| Medium Temperature              | 100°C Max   |  |
| Ambient Temperature             | 80°C Max    |  |
| Monitored Ball Valve Protection | IP54        |  |
| Flow Switch Protection Class    | IP64        |  |
| Switching Current               | Max 1 A     |  |
| Switching voltage               | Max 250 VAC |  |
| Switching Capacity              | Max 70 W    |  |