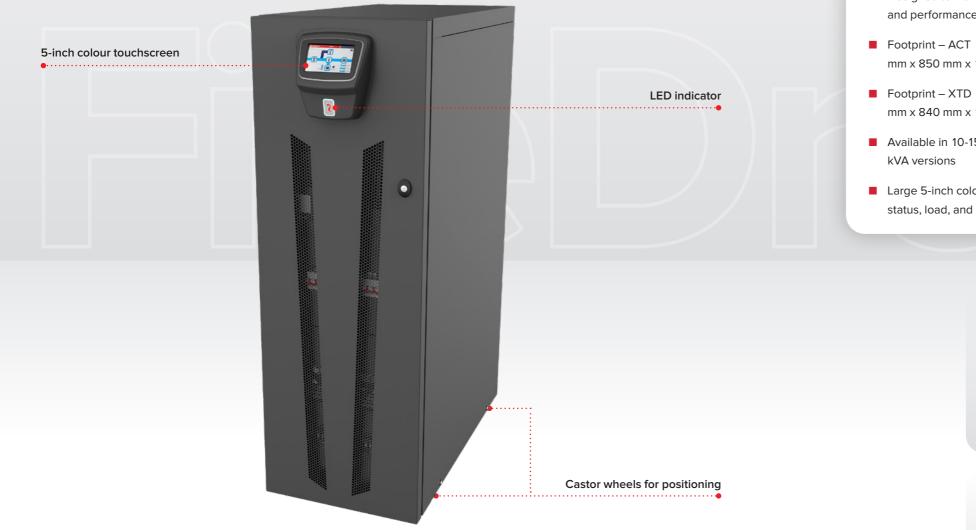

## **PRODUCT OVERVIEW**

systems, designed to cover our FireDrench range of fire sprinkler pump sets.

- Designed to maximise availability, efficiency and performance
- Footprint ACT Less than 0.35 m2<sup>2</sup> footprint, 380 mm x 850 mm x 1025 mm (W x D x H)
- Footprint XTD Less than 0.4 m2<sup>2</sup> footprint, 440 mm x 840 mm x 1320 mm mm (W x D x H)
- Available in 10-15-20-30-40-60-80-100-120
- Large 5-inch colour touchscreen display shows UPS status, load, and battery level

## FireDrench UPS is our range of transformerless online uninterruptible power supply (UPS)

- 96.6% operating efficiency (ONLINE mode) reduces energy waste
- High overload and short circuit capacity guarantees availability
- Parallel up to 8 UPS for extra capacity or redundancy
- LED indicator automatically changes colour depending on the UPS's status
- Sprinkler-proof Enclosure designed specifically for FireDrench UPS also available