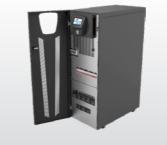

## **PRODUCT OVERVIEW**

systems, designed to cover our FireDrench range of fire sprinkler pump sets.

- Designed to maximise availability, efficiency and performance
- Footprint ACT Less than 0.35 m2<sup>2</sup> footprint, 380 mm x 850 mm x 1025 mm (W x D x H)
- Footprint XTD Less than 0.4 m2<sup>2</sup> footprint, 440 mm x 840 mm x 1320 mm mm (W x D x H)
- Available in 10-15-20-30-40-60-80-100-120
- Large 5-inch colour touchscreen display shows UPS status, load, and battery level

## FireDrench UPS is our range of transformerless online uninterruptible power supply (UPS)

- 96.6% operating efficiency (ONLINE mode) reduces energy waste
- High overload and short circuit capacity guarantees availability
- Parallel up to 8 UPS for extra capacity or redundancy
- LED indicator automatically changes colour depending on the UPS's status
- Sprinkler-proof Enclosure designed specifically for FireDrench UPS also available